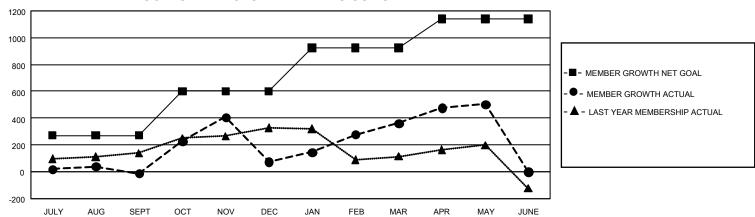

## GOALS AND ACTUAL MEMBERS CUMULATIVE

| DROPPED CLUBS: 23    |            | 199 CLUBS OF 284 ADDED 1<br>OR MORE NEW MEMBERS | GENDER DISTRIBUTION                |                |  |
|----------------------|------------|-------------------------------------------------|------------------------------------|----------------|--|
|                      |            |                                                 | MALE                               | 4,059 (58.20%) |  |
|                      |            |                                                 | FEMALE                             | 2,908 (41.70%) |  |
| DROPPED MEMBERS      |            |                                                 | NON BINARY                         | 1 (0.01%)      |  |
| DECEASED             | 33         |                                                 | PREFER NOT TO ANSWER               | 6 (0.09%)      |  |
| CLUB CANCELLED OTHER | 460<br>760 | CLICK HERE FOR                                  | TOTAL FAMILY UNIT MEMBERS 1,58     |                |  |
| TOTAL                | 1,253      | CUMULATIVE MEMBERSHIP DATA                      | FAMILY MEMBERS PAYING HALF DUES 93 |                |  |

| Members               |                       |                         |                                                    |  |  |  |  |  |  |
|-----------------------|-----------------------|-------------------------|----------------------------------------------------|--|--|--|--|--|--|
| RESULTS FOR 2021-2022 |                       |                         |                                                    |  |  |  |  |  |  |
| QUARTER MEMBE         | ER GROWTH NET<br>GOAL | MEMBER GROWTH<br>ACTUAL | DROPPED MEMBERS<br>ACTUAL (including<br>transfers) |  |  |  |  |  |  |
| JULY/AUG/SEPT         | 270                   | 352                     | 307                                                |  |  |  |  |  |  |
| OCT/NOV/DEC           | 330                   | 703                     | 548                                                |  |  |  |  |  |  |
| JAN/FEB/MAR           | 325                   | 557                     | 218                                                |  |  |  |  |  |  |
| APR/MAY/JUNE          | 217                   | 361                     | 180                                                |  |  |  |  |  |  |