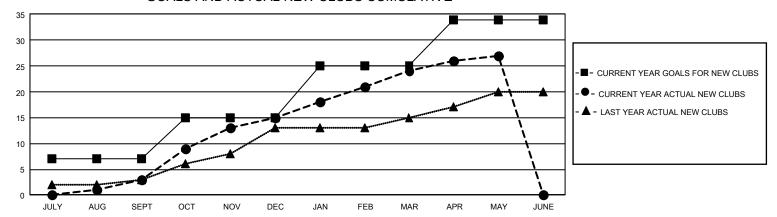

## GOALS AND ACTUAL NEW CLUBS CUMULATIVE

## GMT Constitutional Area 8, Group E

REPORT DOES NOT INCLUDE CLUBS IN UNDISTRICTED AREAS.

| -             |               |             |               |               |                       |     |
|---------------|---------------|-------------|---------------|---------------|-----------------------|-----|
|               | Cluk          | os          |               |               | Mei                   | mbe |
|               | RESULTS FOR   | R 2021-2022 |               |               | RESULTS F             | OR  |
| QUARTER       | NEW CLUB GOAL | NEW CLUBS   | DROPPED CLUBS | QUARTER MEMBE | ER GROWTH NET<br>GOAL | ME  |
| JULY/AUG/SEPT | 21            | 3           | 8             | JULY/AUG/SEPT | 270                   |     |
| OCT/NOV/DEC   | 24            | 12          | 12            | OCT/NOV/DEC   | 330                   |     |
| JAN/FEB/MAR   | 30            | 9           | 3             | JAN/FEB/MAR   | 325                   |     |
| APR/MAY/JUNE  | 27            | 3           | 0             | APR/MAY/JUNE  | 217                   |     |